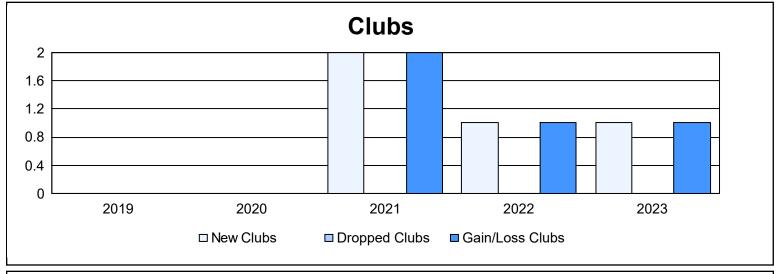

District 300B 3 As of June 2023 Cumulative

| Year      | New<br>Clubs | Dropped<br>Clubs | Gain/<br>Loss<br>Clubs | New<br>Members | Charter<br>Members | Reinstate<br>Members | Transfer<br>Members | Total<br>Member<br>Added | Total<br>Members<br>Dropped | Gain/<br>Loss<br>Members |
|-----------|--------------|------------------|------------------------|----------------|--------------------|----------------------|---------------------|--------------------------|-----------------------------|--------------------------|
| 2018-2019 | 0            | 0                | 0                      | 541            | 3                  | 12                   | 12                  | 568                      | 478                         | 90                       |
| 2019-2020 | 0            | 0                | 0                      | 271            | 2                  | 17                   | 6                   | 296                      | 522                         | -226                     |
| 2020-2021 | 2            | 0                | 2                      | 440            | 67                 | 12                   | 8                   | 527                      | 359                         | 168                      |
| 2021-2022 | 1            | 0                | 1                      | 306            | 36                 | 45                   | 12                  | 399                      | 429                         | -30                      |
| 2022-2023 | 1            | 0                | 1                      | 317            | 38                 | 14                   | 21                  | 390                      | 452                         | -62                      |
| Average   | 1            | 0                | 1                      | 375            | 29                 | 20                   | 12                  | 436                      | 448                         | -12                      |