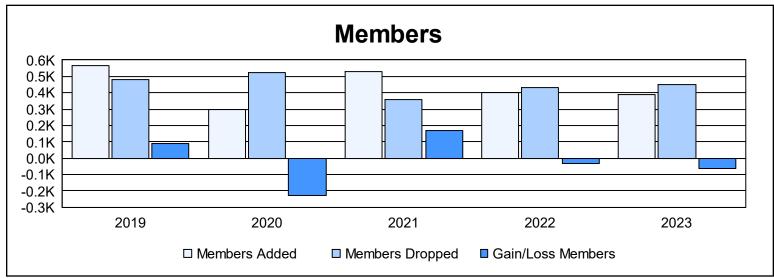

District 300B 3 As of June 2023 Cumulative

| Year      | New<br>Clubs | Dropped<br>Clubs | Gain/<br>Loss<br>Clubs | New<br>Members | Charter<br>Members | Reinstate<br>Members | Transfer<br>Members | Total<br>Member<br>Added | Total<br>Members<br>Dropped | Gain/<br>Loss<br>Members |
|-----------|--------------|------------------|------------------------|----------------|--------------------|----------------------|---------------------|--------------------------|-----------------------------|--------------------------|
| 2018-2019 | 0            | 0                | 0                      | 541            | 3                  | 12                   | 12                  | 568                      | 478                         | 90                       |
| 2019-2020 | 0            | 0                | 0                      | 271            | 2                  | 17                   | 6                   | 296                      | 522                         | -226                     |
| 2020-2021 | 2            | 0                | 2                      | 440            | 67                 | 12                   | 8                   | 527                      | 359                         | 168                      |
| 2021-2022 | 1            | 0                | 1                      | 306            | 36                 | 45                   | 12                  | 399                      | 429                         | -30                      |
| 2022-2023 | 1            | 0                | 1                      | 317            | 38                 | 14                   | 21                  | 390                      | 452                         | -62                      |
| Average   | 1            | 0                | 1                      | 375            | 29                 | 20                   | 12                  | 436                      | 448                         | -12                      |